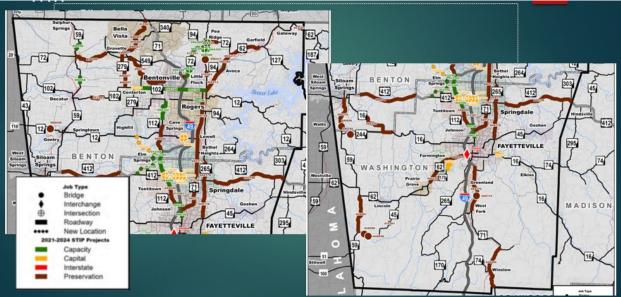

Complete Streets/Safety Counter Measures

• The FFY 2021-2024 TIP projects are part of the MTP

### MoDOT Projects include various:

# Asset Management Interstate Pavement Major Routes Pavement Minor Routes Pavement Bridges ADA ITS/Mobility System Improvement and Safety Safety Projects U.S. 71 Intersection improvements between I-49 and Bear Hollow Road LPA and other Modes 8th Street bridge over Dog Hollow, Pineville City of Pineville TAP projects. Razorback Greenway Extension Phase I Razorback Greenway Extension Phase II