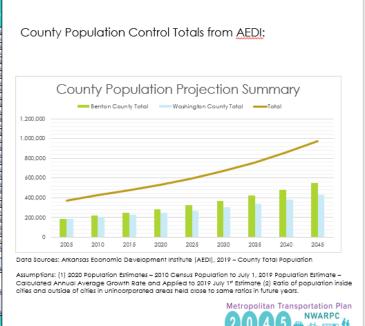

Significant Population Increase

| City Name                           | 2020<br>Population<br>Estimate<br>NWARPC | 2045<br>Population<br>Projection<br>NWARPC | 2020 to 2045<br>Difference | Percent<br>Change 2020<br>to 2045 | Annual<br>Average<br>Growth Rate<br>20 20 to 2045 |  |
|-------------------------------------|------------------------------------------|--------------------------------------------|----------------------------|-----------------------------------|---------------------------------------------------|--|
| Avoca                               | 520                                      | 740                                        | 220                        | 42.3%                             | 1.4%                                              |  |
| Bella Vista                         | 29,145                                   | 48,089                                     | 18,944                     | 65.0%                             | 2.0%                                              |  |
| Bento nville                        | 57,671                                   | 113,658                                    | 55,987                     | 97.1%                             | 2.8%                                              |  |
| Cave Springs                        | 5,899                                    | 14,668                                     | 8,769                      | 148.6%                            | 3.7%                                              |  |
| Centerton                           | 17,239                                   | 38,412                                     | 21,173                     | 122.8%                            | 3.3%                                              |  |
| Decatur                             | 1,800                                    | 2,681                                      | 881                        | 48.9%                             | 1.6%                                              |  |
| Ekins                               | 3,595                                    | 7,431                                      | 3,836                      | 106.7%                            | 2.9%                                              |  |
| Elm Springs                         | 2,546                                    | 6,365                                      | 3,819                      | 150.0%                            | 3.7%                                              |  |
| Farmington                          | 7,578                                    | 15,531                                     | 7,953                      | 104.9%                            | 2.9%                                              |  |
| Fayetteville                        | 89,303                                   | 150,977                                    | 61,674                     | 69.1%                             | 2.1%                                              |  |
| Garfield                            | 587                                      | 790                                        | 203                        | 34.5%                             | 1.2%                                              |  |
| Gateway                             | 486                                      | 987                                        | 501                        | 103.2%                            | 2.9%                                              |  |
| Gentry                              | 4,093                                    | 9,126                                      | 5,033                      | 123.0%                            | 3.3%                                              |  |
| Goshen                              | 2,074                                    | 3,569                                      | 1,495                      | 72.1%                             | 2.2%                                              |  |
| Gravette                            | 3,564                                    | 8,331                                      | 4,767                      | 133.8%                            | 3.5%                                              |  |
| Green land                          | 1,416                                    | 5,522                                      | 4,105                      | 290.1%                            | 5.6%                                              |  |
| Hghfill                             | 641                                      | 3,228                                      | 2,587                      | 403.6%                            | 6.7%                                              |  |
| Johnson .                           | 3,788                                    | 6,254                                      | 2,466                      | 65.1%                             | 2.0%                                              |  |
| Uncoln                              | 2,508                                    | 4,007                                      | 1,499                      | 59.8%                             | 1.9%                                              |  |
| Little Flock                        | 2,809                                    | 7,072                                      | 4,263                      | 151.7%                            | 3.8%                                              |  |
| Lowell                              | 9,828                                    | 24,646                                     | 14,818                     | 150.8%                            | 3.7%                                              |  |
| Pea Ridge                           | 6,392                                    | 13,284                                     | 6,892                      | 107.8%                            | 3.0%                                              |  |
| Prairie Grove                       | 7,062                                    | 10,668                                     | 3,606                      | 51.1%                             | 1.7%                                              |  |
| Rogers                              | 70,248                                   | 124,307                                    | 54,059                     | 77.0%                             | 2.3%                                              |  |
| Sloam Springs                       | 17,347                                   | 24,788                                     | 7,441                      | 42.9%                             | 1.4%                                              |  |
| Springdale*                         | 85,187                                   | 154,352                                    | 69,165                     | 81.2%                             | 2.4%                                              |  |
| Springtown                          | 98                                       | 211                                        | 113                        | 114.9%                            | 3.1%                                              |  |
| Sulphur Springs                     | 531                                      | 847                                        | 316                        | 59.6%                             | 1.9%                                              |  |
| Tontitown                           | 4,644                                    | 15,548                                     | 10,904                     | 234.8%                            | 5.0%                                              |  |
| West Fork                           | 2,695                                    | 6,867                                      | 4,172                      | 154.8%                            | 3.8%                                              |  |
| Winslow                             | 428                                      | 565                                        | 137                        | 32.1%                             | 1.1%                                              |  |
| 38°03335                            | .4K\$ J.O.(                              | 5,000                                      | 99,000                     | 50.903                            | 2.5%                                              |  |
| Benton County                       |                                          |                                            |                            |                                   |                                                   |  |
| Population                          | 279,141                                  | 545,893                                    | 266,752                    | 95.6%                             | 2.7%                                              |  |
| Washington                          |                                          |                                            |                            |                                   | l                                                 |  |
| County                              |                                          |                                            |                            |                                   |                                                   |  |
| Population                          | 239,187                                  | 428,382                                    | 189,195                    | 79.1%                             | 2.4%                                              |  |
| Unincorportated                     |                                          |                                            |                            |                                   |                                                   |  |
| Areas Population                    |                                          |                                            |                            |                                   |                                                   |  |
| 2045 MTP                            | 76,603                                   | 150,753                                    | 74,150                     | 96.8%                             | 2.7%                                              |  |
| Total Two<br>Counties<br>Population | 518,328                                  | 974,275                                    | 455,947                    | 88.0%                             | 2.6%                                              |  |