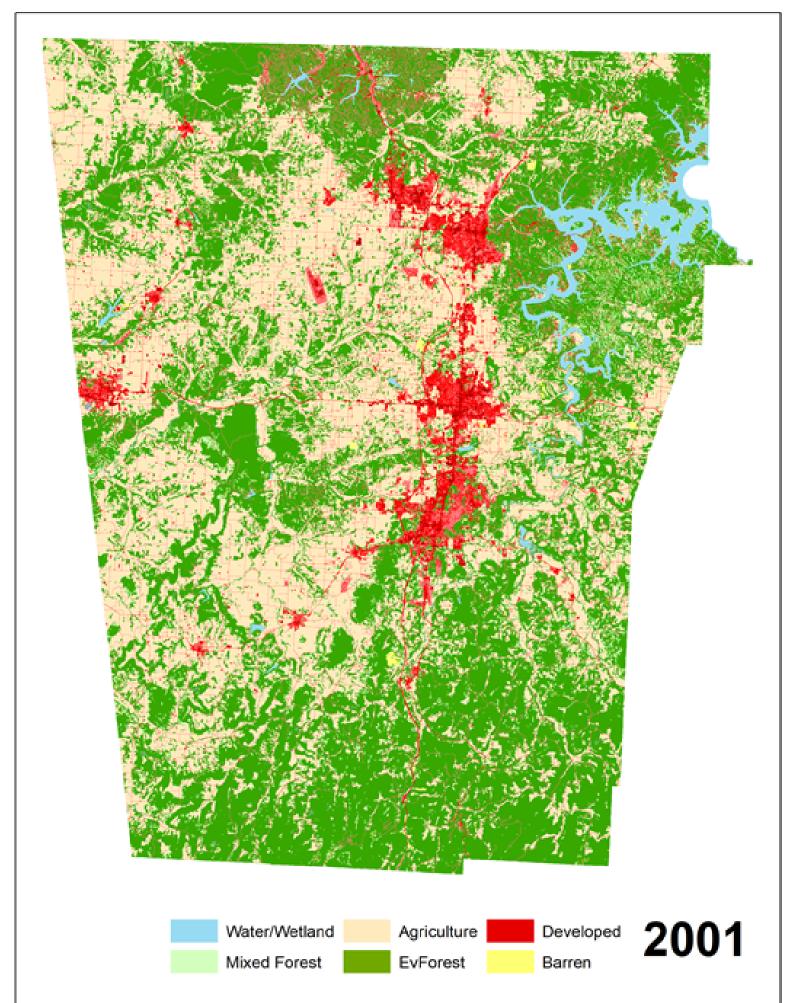

# Northwest Arkansas - Regional Growth

#### Growth in Northwest Arkansas

Source: National Land Cover Database (NLCD)