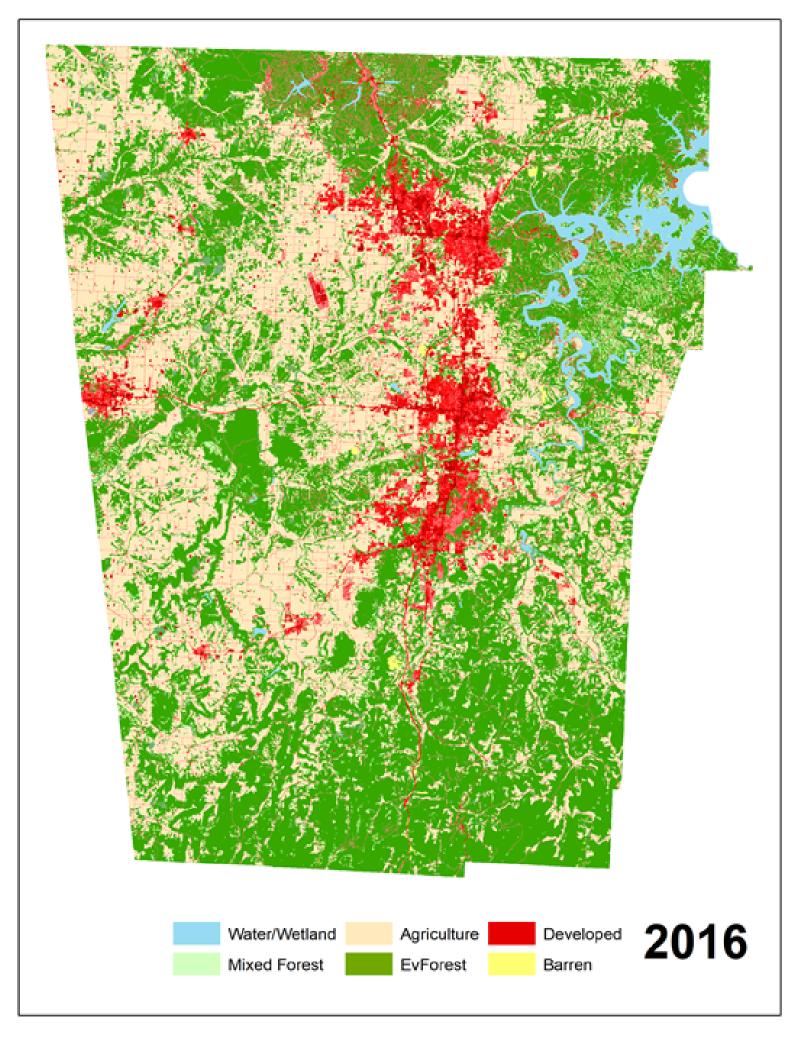

# Northwest Arkansas - Regional Growth

#### Growth in Northwest Arkansas

Source: National Land Cover Database (NLCD)