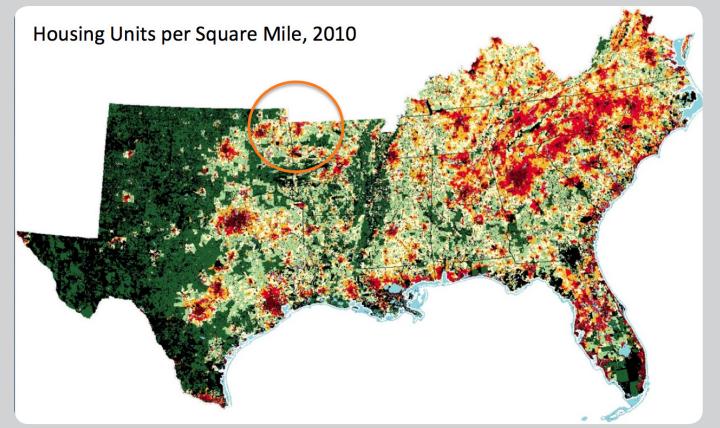

### Growth in the Southeastern U.S.

» Source: USDA Forest Service; Volker Radeloff (University of Wisconsin) and Ann Ingerson (The Wilderness Society).