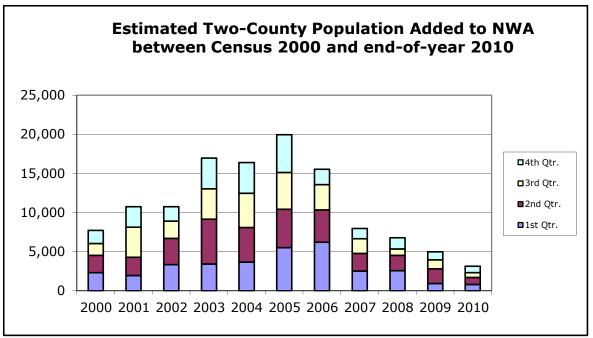

**Notes:** The Fayetteville-Springdale-Rogers Metropolitan Statistical Area (MSA) includes Benton, Washington, Madison Counties in Arkansas and McDonald Counties Missouri as designated by the U.S. Census. The two-county Northwest Arkansas Transportation Study Area (NARTS) consists of Benton and Washington Counties, which had an estimated population of 428,177 at the end of year 2010.