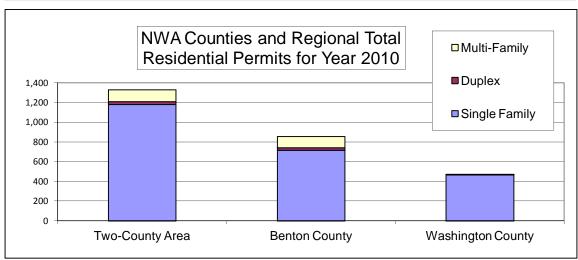

### Residential Growth in Northwest Arkansas in 2010

**Housing Unit Comparison Charts** 

## **Dwelling Units By Type for the Years 1990 to 2010**