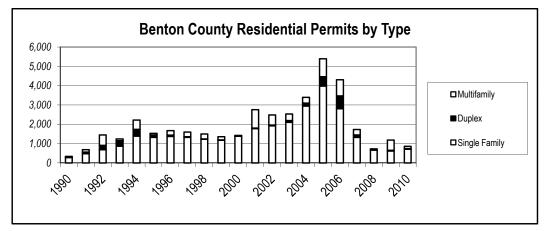

0.5%           |
| WEST FORK           | %Chg        | 3 200%           | 0               | 0                | 3 200%           | 0.6%           | 0.2%           |
| WASHINGTON          | %Chg        | 465<br>-5.9%     | -88.9%          | -95.7%           | 473<br>-24.0%    | 100.0%         | 35.6%          |
| TWO COUNTY TO       |             | 1,180            | 30<br>-53%      | 120<br>-81%      | 1,330<br>-26%    |                | 100.0%         |
| Annual Summary 2010 | ,,,,,,,,,,, | 0 /0             | 0070            | 0170             |                  | ource: NWARP(  |                |

Annual Summary 2010

Source: NWARPC

### Residential Growth in Northwest Arkansas in 2010

**Housing Unit Comparison Charts** 







## **Dwelling Units By Type for the Years 1990 to 2010**







### **NWA Building Permit Dollar Comparisons for 2010**







"Total Building Permit Dollar Value" includes "Additions" and "Other" categories.

**NWARPC** 

### RESIDENTIAL COST ANALYSIS

The "Residential Cost Analysis" table below shows average construction cost and square footage data for the Region's incorporated cities over 5,000 population. The information comes from development reports received in 2010.

Types are abbreviated as follows:

IF = Single Family, 2F = Duplex, MF = Multifamily, and 0-75F = single family permit value below [575,000] obtained a fiftential by Lyceina production.

\$75,000 indicates Affordable Housing production.

NOTE: Construction Costs do not include costs for Land, Sales or Profit.

| Type*