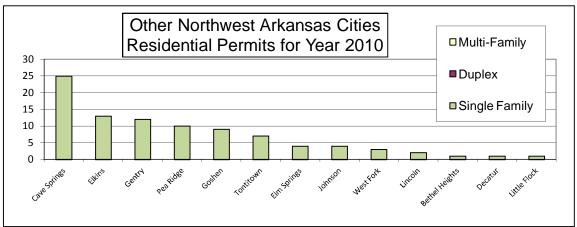

### Residential Growth in Northwest Arkansas in 2010

**Housing Unit Comparison Charts** 

## **Dwelling Units By Type for the Years 1990 to 2010**