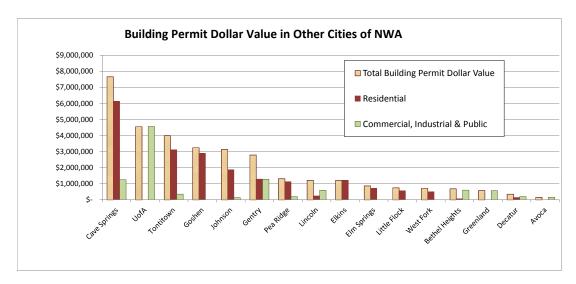

### **NWA Building Permit Dollar Comparisons for 2010**

"Total Building Permit Dollar Value" includes "Additions" and "Other" categories.

**NWARPC** 