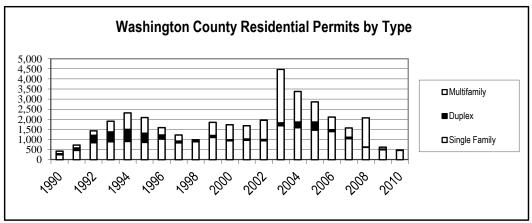

5%           |
| WEST FORK           | %Chg        | 3 200%           | 0               | 0                | 3 200%           | 0.6%           | 0.2%           |
| WASHINGTON          | %Chg        | 465<br>-5.9%     | -88.9%          | -95.7%           | 473<br>-24.0%    | 100.0%         | 35.6%          |
| TWO COUNTY TO       |             | 1,180            | 30<br>-53%      | 120<br>-81%      | 1,330<br>-26%    |                | 100.0%         |
| Annual Summary 2010 | ,,,,,,,,,,, | 0 /0             | 0070            | 0170             |                  | ource: NWARP(  |                |

Annual Summary 2010

Source: NWARPC

### Residential Growth in Northwest Arkansas in 2010

**Housing Unit Comparison Charts** 







## **Dwelling Units By Type for the Years 1990 to 2010**







### **NWA Building Permit Dollar Comparisons for 2010**







"Total Building Permit Dollar Value" includes "Additions" and "Other" categories.

**NWARPC** 

### RESIDENTIAL COST ANALYSIS

The "Residential Cost Analysis" table below shows average construction cost and square footage data for the Region's incorporated cities over 5,000 population. The information comes from development reports received in 2010.

Types are abbreviated as follows:

IF = Single Family, 2F = Duplex, MF = Multifamily, and 0-75F = single family permit value below [575,000] obtained a fiftential by Lyceina production.

\$75,000 indicates Affordable Housing production.

NOTE: Construction Costs do not include costs for Land, Sales or Profit.

| Type*