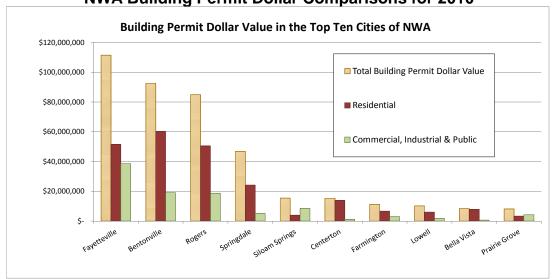

### **NWA Building Permit Dollar Comparisons for 2010**

"Total Building Permit Dollar Value" includes "Additions" and "Other" categories.

**NWARPC** 