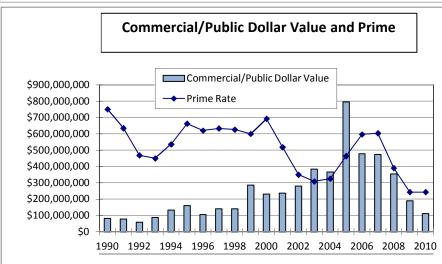

### **NWA Building Permit Dollar Comparisons for 2010**

"Total Building Permit Dollar Value" includes "Additions" and "Other" categories.

**NWARPC** 