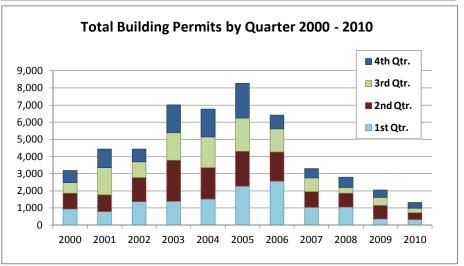

### Residential Growth in Northwest Arkansas in 2010

**Housing Unit Comparison Charts** 

## **Dwelling Units By Type for the Years 1990 to 2010**