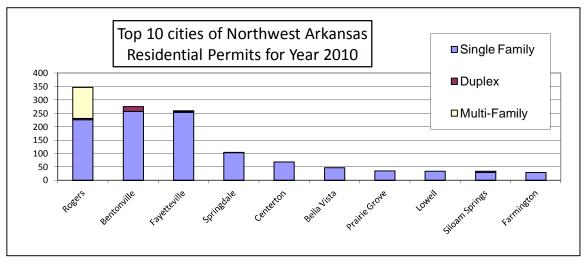

### Residential Growth in Northwest Arkansas in 2010

**Housing Unit Comparison Charts** 

## **Dwelling Units By Type for the Years 1990 to 2010**