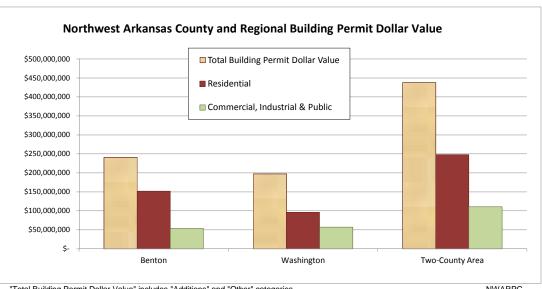

### **NWA Building Permit Dollar Comparisons for 2010**

"Total Building Permit Dollar Value" includes "Additions" and "Other" categories.

**NWARPC** 