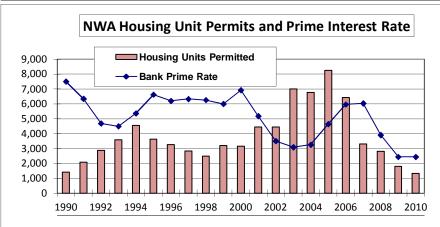

### Residential Growth in Northwest Arkansas in 2010

**Housing Unit Comparison Charts** 

## **Dwelling Units By Type for the Years 1990 to 2010**