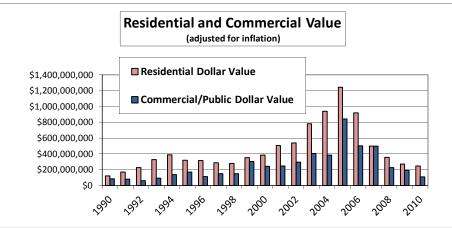

### Residential Growth in Northwest Arkansas in 2010

**Housing Unit Comparison Charts** 

## **Dwelling Units By Type for the Years 1990 to 2010**