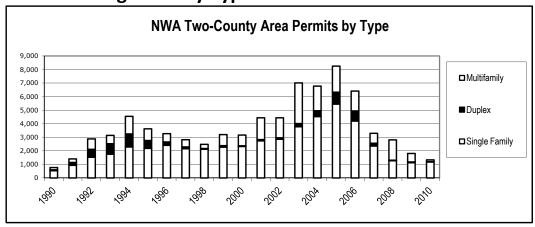

### Residential Growth in Northwest Arkansas in 2010

**Housing Unit Comparison Charts** 

## **Dwelling Units By Type for the Years 1990 to 2010**