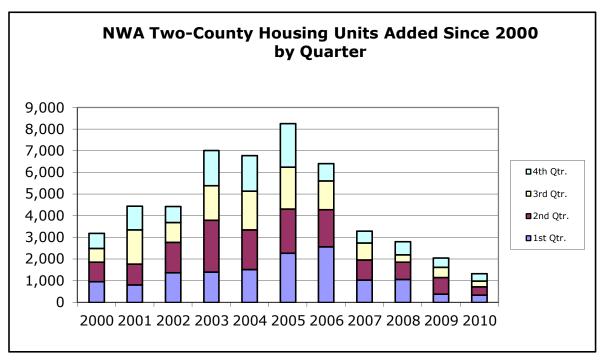

### Residential Growth in Northwest Arkansas in 2010

**Housing Unit Comparison Charts** 

## **Dwelling Units By Type for the Years 1990 to 2010**